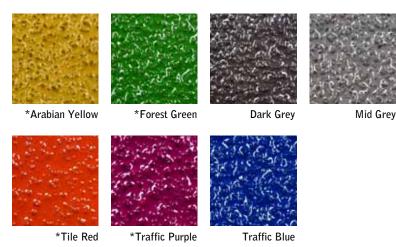

# STONDECK COLOUR CHART

Colour reproductions are as accurate as modern photography and quality printing methods can produce. For actual colour, see product sample.

\*Products made to order and subject to extended lead time

#### **RAPIDE ONLY**